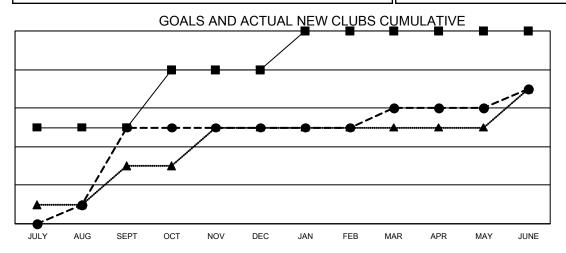

## GMT MONTHLY MEMBERSHIP PROGRESS REPORT

Results as of: 6/30/2020

Multiple District 310

**LOCATION: THAILAND** GMT CA 5 - E

| Clubs                 |               |           |               | Members               |                           |                         |                                                    |  |
|-----------------------|---------------|-----------|---------------|-----------------------|---------------------------|-------------------------|----------------------------------------------------|--|
| RESULTS FOR 2019-2020 |               |           |               | RESULTS FOR 2019-2020 |                           |                         |                                                    |  |
| QUARTER               | NEW CLUB GOAL | NEW CLUBS | DROPPED CLUBS | QUARTER               | MEMBER GROWTH NET<br>GOAL | MEMBER GROWTH<br>ACTUAL | DROPPED<br>MEMBERS ACTUAL<br>(including transfers) |  |
| JULY/AUG/SEPT         | 5             | 5         | 0             | JULY/AUG/SEF          | PT 240                    | 359                     | 140                                                |  |
| OCT/NOV/DEC           | 3             | 0         | 2             | OCT/NOV/DEC           | 170                       | 152                     | 543                                                |  |
| JAN/FEB/MAR           | 2             | 1         | 2             | JAN/FEB/MAR           | 170                       | 183                     | 70                                                 |  |
| APR/MAY/JUNE          | 0             | 1         | 0             | APR/MAY/JUNI          | E 80                      | 287                     | 832                                                |  |

- CURRENT YEAR GOALS FOR NEW CLUBS

- CURRENT YEAR ACTUAL NEW CLUBS

- LAST YEAR ACTUAL NEW CLUBS