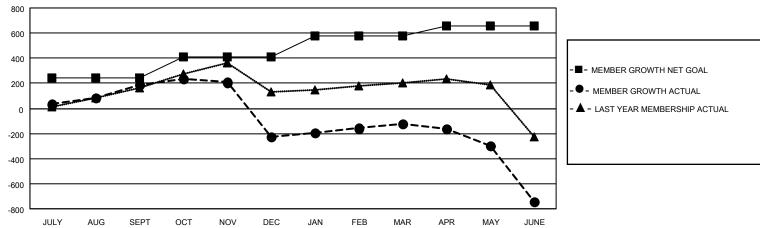

## GMT MONTHLY MEMBERSHIP PROGRESS REPORT

Results as of: 6/30/2020

Multiple District 310

**LOCATION: THAILAND** GMT CA 5 - E

| Clubs                 |               |           |               | Members               |                           |                         |                                                    |  |
|-----------------------|---------------|-----------|---------------|-----------------------|---------------------------|-------------------------|----------------------------------------------------|--|
| RESULTS FOR 2019-2020 |               |           |               | RESULTS FOR 2019-2020 |                           |                         |                                                    |  |
| QUARTER               | NEW CLUB GOAL | NEW CLUBS | DROPPED CLUBS | QUARTER               | MEMBER GROWTH NET<br>GOAL | MEMBER GROWTH<br>ACTUAL | DROPPED<br>MEMBERS ACTUAL<br>(including transfers) |  |
| JULY/AUG/SEPT         | 5             | 5         | 0             | JULY/AUG/SEF          | PT 240                    | 359                     | 140                                                |  |
| OCT/NOV/DEC           | 3             | 0         | 2             | OCT/NOV/DEC           | 170                       | 152                     | 543                                                |  |
| JAN/FEB/MAR           | 2             | 1         | 2             | JAN/FEB/MAR           | 170                       | 183                     | 70                                                 |  |
| APR/MAY/JUNE          | 0             | 1         | 0             | APR/MAY/JUNI          | E 80                      | 287                     | 832                                                |  |

## GOALS AND ACTUAL MEMBERS CUMULATIVE

| DROPPED CLUBS: 4              |       | 164 CLUBS OF 297 ADDED 1 OR MORE | GENDER DISTRIBUTION             |                |     |
|-------------------------------|-------|----------------------------------|---------------------------------|----------------|-----|
|                               |       | NEW MEMBERS                      | MALE                            | 3,776 (52.67%) |     |
| DROPPED MEMBERS               |       |                                  | FEMALE                          | 3,393 (47.33%) |     |
| DECEASED                      | 39    | CLICK HERE FOR CUMULATIVE        | TOTAL FAMILY UNIT MEMBERS       |                | 405 |
| CLUB CANCELLED 49 OTHER 1,497 |       | MEMBERSHIP DATA                  | FAMILY MEMBERS PAYING HALF DUES |                | 219 |
| TOTAL                         | 1,585 |                                  | 5023                            |                |     |